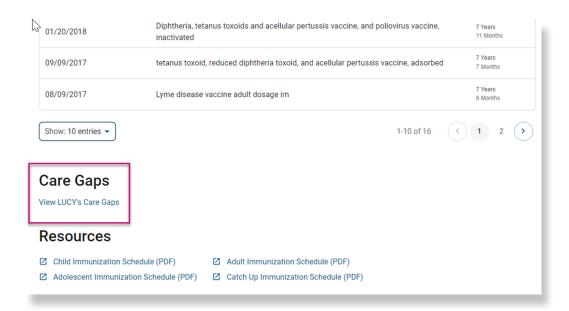

**Growth Chart** - View the weight, height, length, and head circumference that are available at the point of care to track growth of infants and children.

**Immunizations** - Access a comprehensive list of a member's immunizations collected from ImmTrac.